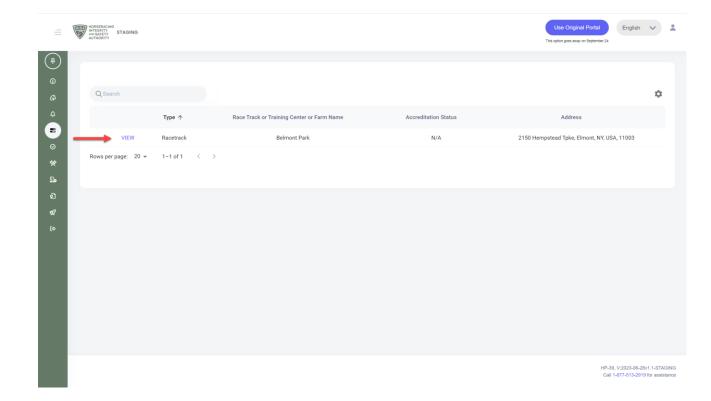

Click "VIEW" next to the track you want to add staff to.

Scroll down to "Regulatory Vets" and click on the three dots.

|               | HORSERACING<br>HATEBRYY<br>ANTHONY STAGING |                                             |                                 | Use Original Portal English V    | * |
|---------------|--------------------------------------------|---------------------------------------------|---------------------------------|----------------------------------|---|
| (¥)<br>(3)    | Race Track Or Training Center Or Farm Name | Location                                    | Track HISA Accreditation Status | Track HISA Accreditation Expires |   |
| ß             | Belmont Park (L-000-000-035)               | 2150 Hempstead Tpke, Elmont, NY, USA, 11003 | Full                            | 2025-07-01                       |   |
| ¢<br>∎        | SRC                                        |                                             |                                 |                                  |   |
| ©<br>%        | L000016466                                 |                                             |                                 |                                  |   |
| ×<br>₽        |                                            |                                             |                                 |                                  |   |
| ର<br><i>ଏ</i> | Regulatory Vets                            |                                             |                                 |                                  |   |
| (\$           | No Records                                 |                                             |                                 |                                  |   |
|               |                                            |                                             |                                 |                                  |   |
|               | Association Vets                           |                                             |                                 | *                                |   |
|               | No Records                                 |                                             |                                 |                                  |   |
|               |                                            |                                             |                                 |                                  |   |
|               | Stewards                                   |                                             |                                 |                                  |   |
|               | No Records                                 |                                             |                                 |                                  |   |