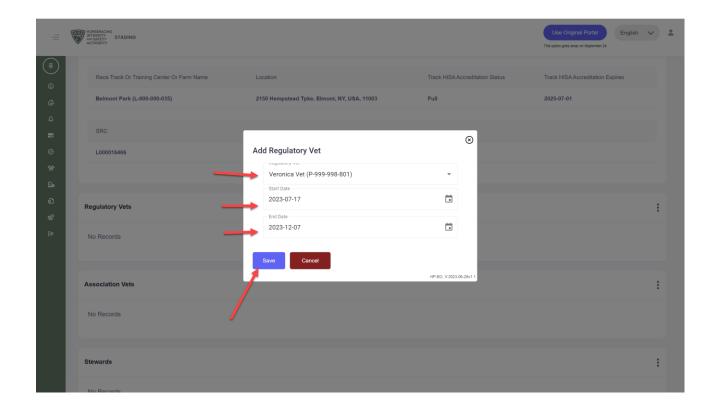

Start typing the person's name and select the correct one from the drop-down. Put in their start and end dates.

Click "Save."

You have successfully added an Regulatory Vet to your track.

|                     | E | HOSEBACHIG<br>INTEGRITY<br>ASSUCTIVE STAGING |                          |                     |                                 | Use Original Portal<br>This option goes away on September 24 | English      | ~      | •   |
|---------------------|---|----------------------------------------------|--------------------------|---------------------|---------------------------------|--------------------------------------------------------------|--------------|--------|-----|
| ( <b>#</b> )<br>(6) |   | Track Details                                |                          |                     |                                 |                                                              |              |        | :   |
|                     |   | Race Track Or Training Center Or Farm Name   | Location                 |                     | Track HISA Accreditation Status | Track HISA Accreditation                                     | Expires      |        |     |
| 8                   |   | Belmont Park (L-000-000-035)                 | 2150 Hempstead Tpke, Elm | ont, NY, USA, 11003 | Full                            | 2025-07-01                                                   |              |        |     |
| ⊘<br>%×             |   | SRC                                          |                          |                     |                                 |                                                              |              |        |     |
| <b>Da</b>           |   | L000016466                                   |                          |                     |                                 |                                                              |              |        |     |
| ହ<br>ଝ              |   |                                              |                          |                     |                                 |                                                              |              |        |     |
|                     |   | Regulatory Vets                              |                          |                     |                                 |                                                              |              |        | :   |
|                     |   | Vet Name                                     |                          | Start Date          | End Date                        |                                                              | Act          | ion    |     |
|                     |   | Veronica Vet (P-999-998-801)                 |                          | 2023-07-17          | 2023-12-07                      |                                                              | :            |        |     |
|                     |   |                                              |                          |                     |                                 |                                                              |              |        |     |
|                     |   | Association Vets                             |                          |                     |                                 | Successfully a                                               | dded regulat | ory ve | t × |
|                     |   | No Records                                   |                          |                     |                                 |                                                              |              |        |     |