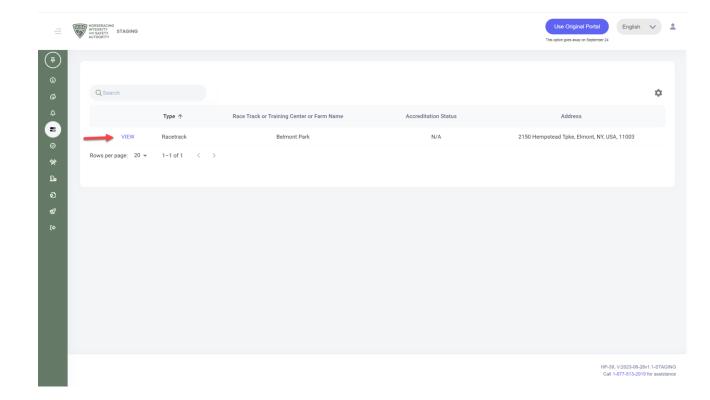

Click "VIEW" next to the track you want to add staff to.

Scroll down to "Claiming Clerks" and click on the three dots.

|            |   | HORSERACING<br>INTEGRITY<br>AND SAFETY<br>NUTHORITY | Use Original Por<br>The option goes alway on Sept |   | inglish 🗸 | : |
|------------|---|-----------------------------------------------------|---------------------------------------------------|---|-----------|---|
| (¥)<br>(j) |   | Sally J Steward (P-000-034-308)                     | 2023-07-19 2023-12-07                             |   | :         |   |
| Ġ          |   | Samuel Steward (P-999-998-803)                      | 2023-07-19 2023-11-10                             |   | :         |   |
| ₽          |   |                                                     |                                                   |   |           |   |
| ©<br>%     | c | Claiming Clerks                                     |                                                   | - | -         | : |
| වූං<br>ව   |   | Name                                                |                                                   |   | Action    |   |
| ଷନ         |   | Robert MacLennan (P-000-000-290)                    |                                                   |   | :         |   |
| (¢         |   | Andrew Byrnes (P-000-000-293)                       |                                                   |   | :         |   |
|            |   | Keith Doleshel (P-000-000-901)                      |                                                   |   | :         |   |
|            |   | Kevin Schnoor (P-000-008-215)                       |                                                   |   | :         |   |
|            |   | Chloe Claimer (P-999-998-809)                       |                                                   |   | :         |   |
|            |   |                                                     |                                                   |   |           |   |
|            | N | fanagement Staff                                    |                                                   |   |           | : |
|            |   |                                                     |                                                   |   |           |   |