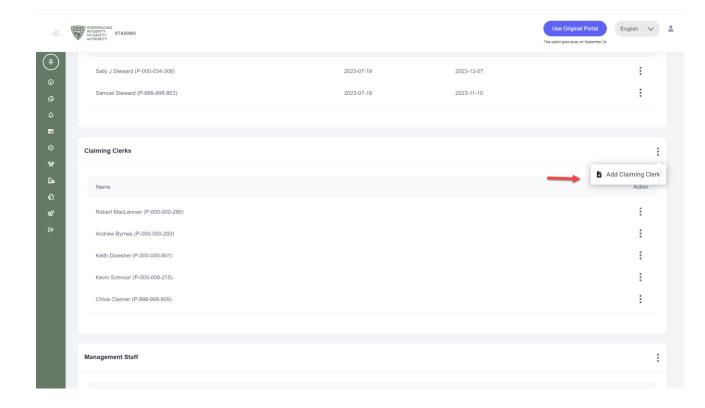

Click "VIEW" next to the track you want to add staff to.

Scroll down to "Claiming Clerks" and click on the three dots.

|            |   | HORSERACING<br>INTEGRITY<br>AND SAFETY<br>NUTHORITY | Use Original Por<br>The option goes alway on Sept |   | inglish 🗸 | : |
|------------|---|-----------------------------------------------------|---------------------------------------------------|---|-----------|---|
| (¥)<br>(j) |   | Sally J Steward (P-000-034-308)                     | 2023-07-19 2023-12-07                             |   | :         |   |
| Ġ          |   | Samuel Steward (P-999-998-803)                      | 2023-07-19 2023-11-10                             |   | :         |   |
| ₽          |   |                                                     |                                                   |   |           |   |
| ©<br>%     | c | Claiming Clerks                                     |                                                   | - | -         | : |
| වූං<br>ව   |   | Name                                                |                                                   |   | Action    |   |
| ଷନ         |   | Robert MacLennan (P-000-000-290)                    |                                                   |   | :         |   |
| (¢         |   | Andrew Byrnes (P-000-000-293)                       |                                                   |   | :         |   |
|            |   | Keith Doleshel (P-000-000-901)                      |                                                   |   | :         |   |
|            |   | Kevin Schnoor (P-000-008-215)                       |                                                   |   | :         |   |
|            |   | Chloe Claimer (P-999-998-809)                       |                                                   |   | :         |   |
|            |   |                                                     |                                                   |   |           |   |
|            | N | fanagement Staff                                    |                                                   |   |           | : |
|            |   |                                                     |                                                   |   |           |   |

Select "Add Claiming Clerk."

Start typing the person's name and select the correct one from the drop-down.

Click "Save."

You have successfully added a Claiming Clerk to your track.

|               | E | HORSERACING<br>INTEGRITY<br>AUTHORITY<br>STAGING |                                             |                                 | Use Original Portal English<br>This option goes away on September 24 | ~        | *     |
|---------------|---|--------------------------------------------------|---------------------------------------------|---------------------------------|----------------------------------------------------------------------|----------|-------|
| (#)<br>(5)    |   | Track Details                                    |                                             |                                 |                                                                      |          | :     |
|               |   | Race Track Or Training Center Or Farm Name       | Location                                    | Track HISA Accreditation Status | Track HISA Accreditation Expires                                     |          |       |
| ¢<br>₽        |   | Belmont Park (L-000-000-035)                     | 2150 Hempstead Tpke, Elmont, NY, USA, 11003 | Full                            | 2025-07-01                                                           |          |       |
| ⊘<br><b>%</b> |   | SRC                                              |                                             |                                 |                                                                      |          |       |
| <b>D</b> .    |   | L000016466                                       |                                             |                                 |                                                                      |          |       |
| ର<br>ଝ        |   |                                                  |                                             |                                 |                                                                      |          |       |
|               |   | Regulatory Vets                                  |                                             |                                 |                                                                      |          | :     |
|               |   | Vet Name                                         | Start Date                                  | End Date                        |                                                                      | Action   |       |
|               |   | Veronica Vet (P-999-998-801)                     | 2023-07-17                                  | 2023-12-07                      | 1                                                                    | :        |       |
|               |   | Doctor Ouch (P-999-998-933)                      | 2023-07-17                                  | 2023-11-09                      |                                                                      | :        |       |
|               |   |                                                  |                                             |                                 |                                                                      |          |       |
|               |   | Association Vets                                 |                                             |                                 | Successfully added clain                                             | ning cle | erk × |