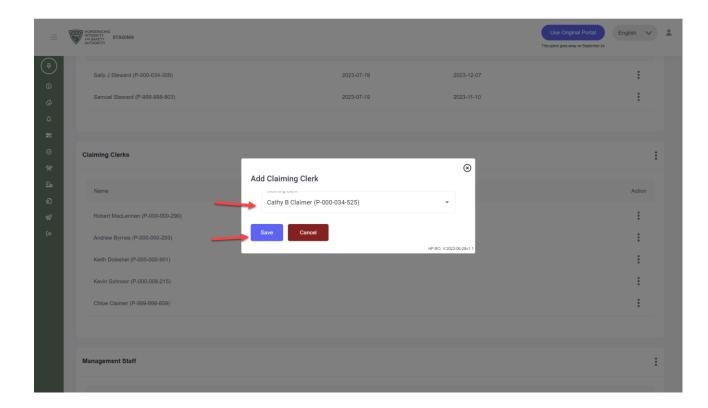

Select "Add Claiming Clerk."

Start typing the person's name and select the correct one from the drop-down.

Click "Save."

You have successfully added a Claiming Clerk to your track.

|               | E | HORSERACING<br>INTEGRITY<br>AUTHORITY<br>STAGING |                                             |                                 | Use Original Portal English<br>This option goes away on September 24 | ~        | *     |
|---------------|---|--------------------------------------------------|---------------------------------------------|---------------------------------|----------------------------------------------------------------------|----------|-------|
| (#)<br>(5)    |   | Track Details                                    |                                             |                                 |                                                                      |          | :     |
|               |   | Race Track Or Training Center Or Farm Name       | Location                                    | Track HISA Accreditation Status | Track HISA Accreditation Expires                                     |          |       |
| ¢<br>₽        |   | Belmont Park (L-000-000-035)                     | 2150 Hempstead Tpke, Elmont, NY, USA, 11003 | Full                            | 2025-07-01                                                           |          |       |
| ⊘<br><b>%</b> |   | SRC                                              |                                             |                                 |                                                                      |          |       |
| <b>D</b> .    |   | L000016466                                       |                                             |                                 |                                                                      |          |       |
| ର<br>ଝ        |   |                                                  |                                             |                                 |                                                                      |          |       |
|               |   | Regulatory Vets                                  |                                             |                                 |                                                                      |          | :     |
|               |   | Vet Name                                         | Start Date                                  | End Date                        |                                                                      | Action   |       |
|               |   | Veronica Vet (P-999-998-801)                     | 2023-07-17                                  | 2023-12-07                      | 1                                                                    | :        |       |
|               |   | Doctor Ouch (P-999-998-933)                      | 2023-07-17                                  | 2023-11-09                      |                                                                      | :        |       |
|               |   |                                                  |                                             |                                 |                                                                      |          |       |
|               |   | Association Vets                                 |                                             |                                 | Successfully added clain                                             | ning cle | erk × |